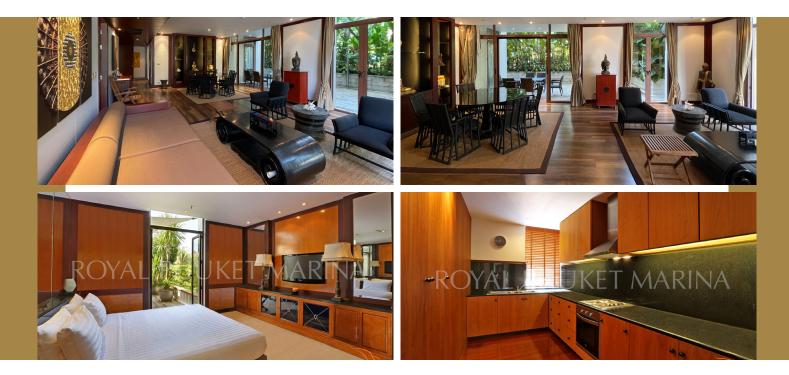

## PRICE: 13,800,000 THB

Unit Code: RS080 Type: Apartment Bedrooms: 2 Special Feature: Private Deck Area Total SQM: 235 | Interior 138 | Exterior 97 Ownership: FREEHOLD Monthly CAM Fee: Applicable An elegant 2 bedroom luxury apartment on the most desired pool deck level, tucked away in its private corner of paradise. The bedrooms and living room open onto wrap-around private decks and a private gate to the pool and pool deck facilities. One of the decks features a huge sail – ideal for outdoor entertaining and living.

Bright and breezy, the apartment features great bathrooms and a separate European-style kitchen. The current owner has created many exquisite features that really enhance this unit, and it is priced to sell to a discerning buyer.

- European built-in kitchen
- Hob
- Oven
- Microwave
- Refrigerator/Freezer
- Curtains/Blinds
  Cable TV Beach
- Cable TV Ready

## Television

• Private roof deck

entrance door

Bathtub

- Marina WiFi and Own Wifi Ready
- Fully Furnished

• Elevator from the car park to the

Private covered and lockable storage area

• Fire system

• Independent air conditioning

Private covered car parking

- 24 hour manned security
- Close to British International School, World Class Golf,
- Supermarkets, Phuket Town and of course boating

• Use of pool deck and 20 m infinity pool