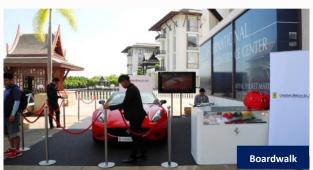

### **BOARDWALK**

Exceed your client's expectations with the wealth of possibilities on the tropical island of Phuket. Set against the stunning backdrop of Phuket's only 5 Gold Anchor award-winning marina, RPM's 1,000 sqm L-shaped waterfront boardwalk is unique in is design and offers countless event opportunities. Often used as an extension for the Exhibition Hall it has been also utilized for gala dinners, corporate events, sundowner events, product presentations and much more.

#### **BOARDWALK**

Up to 500 car parking spaces available

Area: 1,000 sqm outdoor

Max Capacity (persons): 850 outdoor

- Audio Visual Service
- Decoration
- Digital & Regular Signage on-site
- Event Management
- Freight Forwarding
- I.T. Network
- On-Site Management

- Registration Facilities
- Security
- Specialized Lightning
- Stand Building Contracting
- Stand Design Service
- Warehouse On-Site
- Food & Beverage Options