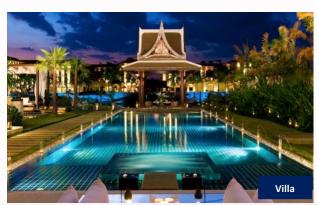

## THE ROYAL VILLA

Our elegant Royal Villa is a spectacular setting for an exclusive product launch, special event, or gala evening. Just let your imagination run free – everything is possible in our Royal Villa. Designed in a classic Thai style, the Villa boasts 748sqm of indoor space, and the outdoor area, 310sqm, features a traditional Thai-style Sala with a private pool and a 23m private yacht berth.