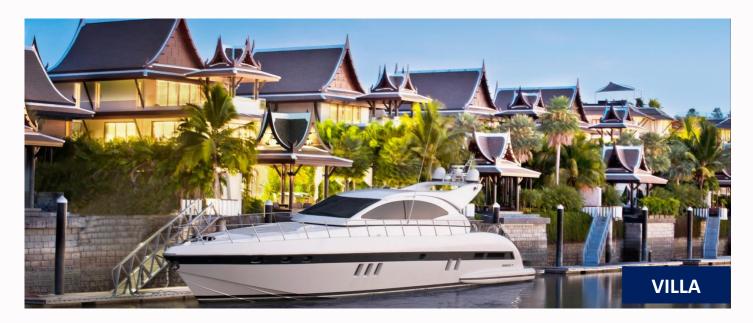

## THE ROYAL VILLA

Our elegant Royal Villa is a spectacular setting for an exclusive product launch, special event, or gala evening. Just let your imagination run free – everything is possible in our Royal Villa. Designed in a classic Thai style, the Villa boasts 748sqm of indoor space, and the outdoor area, 310sqm, features a traditional Thai-style Sala with a private pool and a 23m private yacht berth.

## THE ROYAL VILLAS

Area: 748 sqm indoor I 310 outdoor

Max Capacity (persons): 120 indoor | 150 outdoor

Our talented team offers a full suite of services including:

- Audio Visual Service
- Decoration
- Digital & Regular
  Signage on-site
- Event Management
- Furniture and Carpeting
- On-Site Management