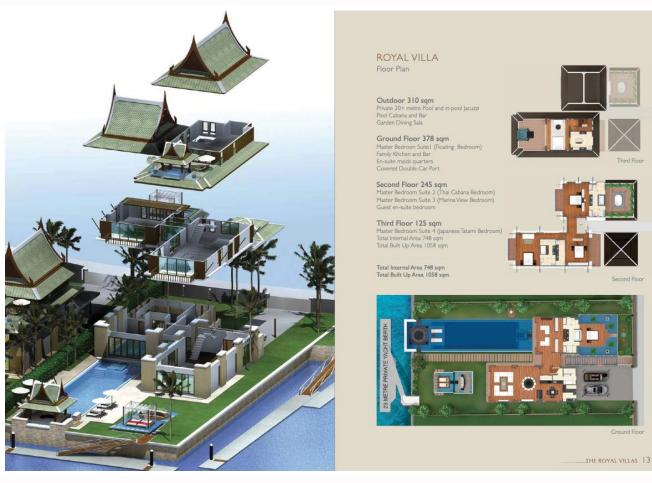

## THE ROYAL VILLA

Our elegant Royal Villa is a spectacular setting for an exclusive product launch, special event, or gala evening. Just let your imagination run free – everything is possible in our Royal Villa. Designed in a classic Thai style, the Villa boasts 748sqm of indoor space, and the outdoor area, 310sqm, features a traditional Thai-style Sala with a private pool and a 23m private yacht berth.

## THE ROYAL VILLAS

Area: 748 sqm indoor I 310 outdoor

Max Capacity (persons): 120 indoor | 150 outdoor

Our talented team offers a full suite of services including:

- Audio Visual Service
- Decoration
- Digital & Regular
  Signage on-site
- Event Management
- Furniture and Carpeting
- On-Site Management