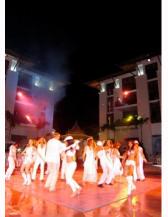

## **TOWN SQUARE**

With our picturesque marina as a backdrop, the 740sqm Town Square is an ideal outdoor venue for a host of events, from tradeshows and product launches, to wedding parties and gala dinners. Our adjoining waterfront promenade, the Boardwalk, offers additional space for side events, with an array of F&B outlets with indoor and al fresco dining alongside the marina. There is ample space for outdoor exhibition booths and social activities to run concurrently with any trade show and/or conference.