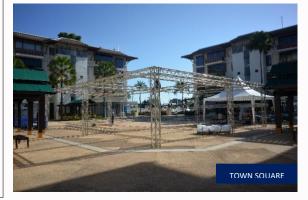

## **TOWN SQUARE**

With our picturesque marina as a backdrop, the 740sqm Town Square is an ideal outdoor venue for a host of events, from tradeshows and product launches, to wedding parties and gala dinners. Our adjoining waterfront promenade, the Boardwalk, offers additional space for side events, with an array of F&B outlets with indoor and al fresco dining alongside the marina. There is ample space for outdoor exhibition booths and social activities to run concurrently with any trade show and/or conference.

## TOWN SQUARE

Dimensions: 27 x 27 m Area: 740 sqm outdoor Max Capacity (persons): 650

Our talented team offers a full suite of services including:

- Audio Visual Service
- Decoration
- Digital & Regular Signage on-site
- Event Management
- Freight Forwarding
- Furniture & Carpeting
- I.T. Network
- On-Site Management