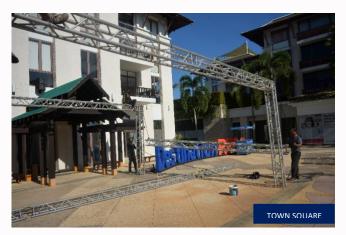

## **TOWN SQUARE**

With our picturesque marina as a backdrop, the 740sqm Town Square is an ideal outdoor venue for a host of events, from tradeshows and product launches, to wedding parties and gala dinners. Our adjoining waterfront promenade, the Boardwalk, offers additional space for side events, with an array of F&B outlets with indoor and al fresco dining alongside the marina. There is ample space for outdoor exhibition booths and social activities to run concurrently with any trade show and/or conference.

## TOWN SQUARE

Dimensions: 27 x 27 m Area: 740 sqm outdoor Max Capacity (persons): 650

Our talented team offers a full suite of services including:

- Audio Visual Service
- Decoration
- Digital & Regular Signage on-site
- Event Management
- Freight Forwarding
- Furniture & Carpeting
- I.T. Network
- On-Site Management