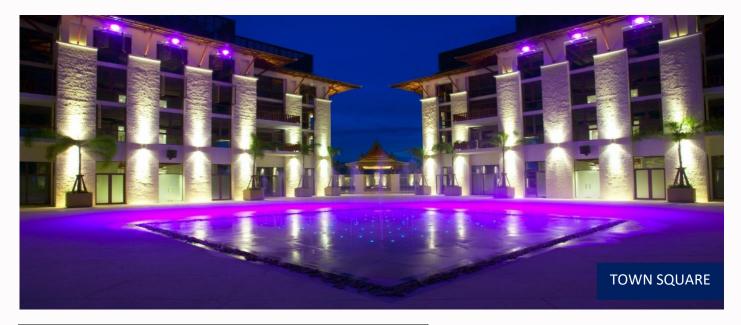

## **TOWN SQUARE**

With our picturesque marina as a backdrop, the 740sqm Town Square is an ideal outdoor venue for a host of events, from tradeshows and product launches, to wedding parties and gala dinners. Our adjoining waterfront promenade, the Boardwalk, offers additional space for side events, with an array of F&B outlets with indoor and al fresco dining alongside the marina. There is ample space for outdoor exhibition booths and social activities to run concurrently with any trade show and/or conference.

## TOWN SQUARE

Dimensions: 27 x 27 m Area: 740 sqm outdoor Max Capacity (persons): 650

Our talented team offers a full suite of services including:

- Audio Visual Service
- Decoration
- Digital & Regular Signage on-site
- Event Management
- Freight Forwarding
- Furniture & Carpeting
- I.T. Network
- On-Site Management