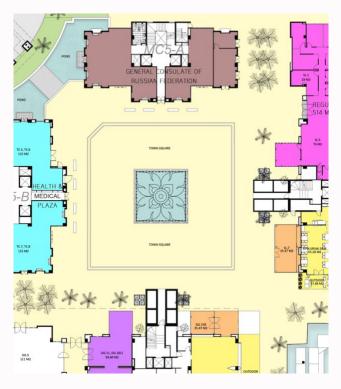

## **TOWN SQUARE**

With our picturesque marina as a backdrop, the 740sqm Town Square is an ideal outdoor venue for a host of events, from tradeshows and product launches, to wedding parties and gala dinners. Our adjoining waterfront promenade, the Boardwalk, offers additional space for side events, with an array of F&B outlets with indoor and al fresco dining alongside the marina. There is ample space for outdoor exhibition booths and social activities to run concurrently with any trade show and/or conference.

## TOWN SQUARE

Dimensions: 27 x 27 m Area: 740 sqm outdoor Max Capacity (persons): 650

Our talented team offers a full suite of services including:

- Audio Visual Service
- Decoration
- Digital & Regular Signage on-site
- Event Management
- Freight Forwarding
- Furniture & Carpeting
- I.T. Network
- On-Site Management