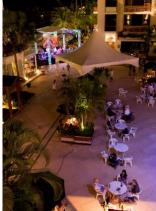

## **TOWN SQUARE**

With our picturesque marina as a backdrop, the 740sqm Town Square is an ideal outdoor venue for a host of events, from tradeshows and product launches, to wedding parties and gala dinners. Our adjoining waterfront promenade, the Boardwalk, offers additional space for side events, with an array of F&B outlets with indoor and al fresco dining alongside the marina. There is ample space for outdoor exhibition booths and social activities to run concurrently with any trade show and/or conference.

Our in-house catering team will delight your guests with innovative menus and beverage options for a wide range of services, from creative coffee breaks to stylish cocktail parties and large gala dinners.