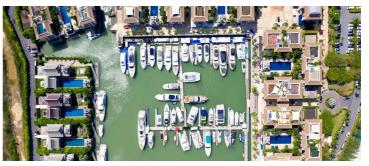

# WET BERTHS

In combination with our versatile, SHA Plus+ certified Exhibition Hall, and waterfront Boardwalk, our Wet Berth is the ideal venue for boat shows or other industry events. It can accommodate 100 vessels in sizes up to 35 metres, and we offer a full range of marina services on-site, including fuel docks, electricity, water supply and free Wi-Fi. Royal Phuket Marina has hosted the world-renowned events PIMEX International Boat Show, and the Thailand Yacht Show.