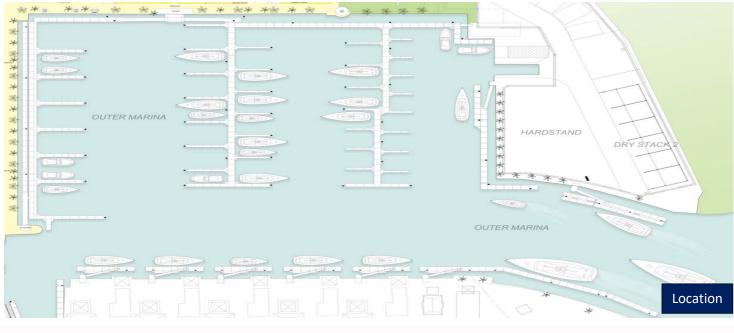

# WET BERTHS

In combination with our versatile, SHA Plus+ certified Exhibition Hall, and waterfront Boardwalk, our Wet Berth is the ideal venue for boat shows or other industry events. It can accommodate 100 vessels in sizes up to 35 metres, and we offer a full range of marina services on-site, including fuel docks, electricity, water supply and free Wi-Fi. Royal Phuket Marina has hosted the world-renowned events PIMEX International Boat Show, and the Thailand Yacht Show.

#### Dimensions: Area: 10,000 sqm outdoor Max Capacity (persons): 2000 outdoor

Our talented team offers a full suite of services including:

- Audio Visual Service
- Decoration
- Digital & Regular Signage on-site
- Event Management
- Freight Forwarding
- Furniture & Carpeting
- I.T. Network
- On-Site Management