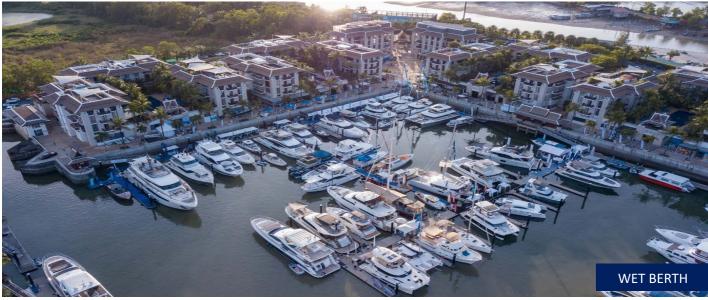

# WET BERTHS

In combination with our versatile, SHA Plus+ certified Exhibition Hall, and waterfront Boardwalk, our Wet Berth is the ideal venue for boat shows or other industry events. It can accommodate 100 vessels in sizes up to 35 metres, and we offer a full range of marina services on-site, including fuel docks, electricity, water supply and free Wi-Fi. Royal Phuket Marina has hosted the world-renowned events PIMEX International Boat Show, and the Thailand Yacht Show.