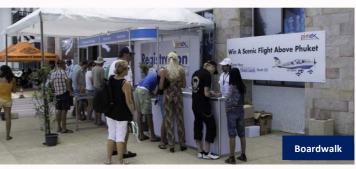

# WET BERTHS

In combination with our versatile, SHA Plus+ certified Exhibition Hall, and waterfront Boardwalk, our Wet Berth is the ideal venue for boat shows or other industry events. It can accommodate 100 vessels in sizes up to 35 metres, and we offer a full range of marina services on-site, including fuel docks, electricity, water supply and free Wi-Fi. Royal Phuket Marina has hosted the world-renowned events PIMEX International Boat Show, and the Thailand Yacht Show.

#### Dimensions: Area: 10,000 sqm outdoor Max Capacity (persons): 2000 outdoor

Our talented team offers a full suite of services including:

- Audio Visual Service
- Decoration
- Digital & Regular Signage on-site
- Event Management
- Freight Forwarding
- Furniture & Carpeting
- I.T. Network
- On-Site Management

- Registration Facilities
- Security
- Specialized LightningStand Building
- Contracting
- Stand Design Service
- Warehouse On-Site
- Food & Beverage Options

Safe

SHA

Plus

events@royalphuketmarina.com Royal Phuket Marina 68 Moo 2, Thepkasattri Rd., Kohkaew, Muang, Phuket 83000 Thailand