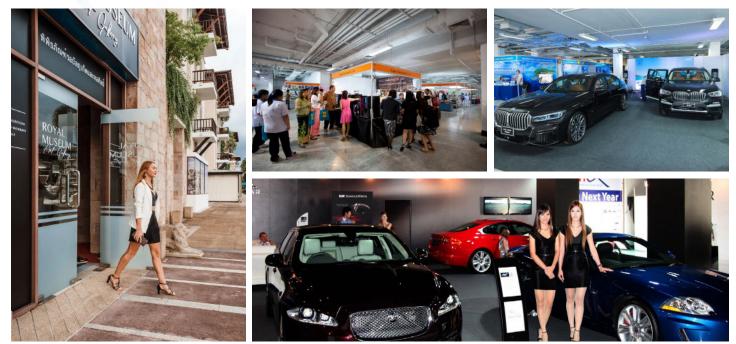

## ROYAL PHUKET MARINA EXHIBITION HALL

paradise@royalphuketmarina.com www.royalphuketmarina.com

Exceed your client's expectations with the wealth of possibilities on the tropical island of Phuket. Set against the stunning backdrop of Phuket's only 5 Gold Anchor award-winning marina, RPM's Exhibition Hall boasts 2,000 sqm of internal space and over 1,000 sqm of usable outdoor venue space and is the only Exhibition Hall in Thailand to receive SHA Plus+ certification.

In addition to our Exhibition Hall, Royal Phuket Marina has unique options for events including an outdoor 740 sqm Town Square, a 250m long waterfront boardwalk/promenade wrapping around the marina with F&B outlets for side events, a luxurious waterfront villa for exclusive product presentations and cocktail events, a penthouse apartment with sweeping views of the surrounds for an unforgettable cocktail event, and a 75ft luxury yacht for board meetings, private or corporate event cruising around the stunning islands of the Andaman Sea.