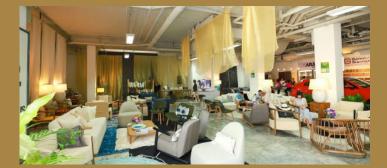

## ROYAL PHUKET MARINA EXHIBITION HALL

paradise@royalphuketmarina.com www.royalphuketmarina.com

Exceed your client's expectations with the wealth of possibilities on the tropical island of Phuket. Set against the stunning backdrop of Phuket's only 5 Gold Anchor award-winning marina, RPM's Exhibition Hall boasts 2,000 sqm of internal space and over 1,000 sqm of usable outdoor venue space and is the only Exhibition Hall in Thailand to receive SHA Plus+ certification.

In addition to our Exhibition Hall, Royal Phuket Marina has unique options for events including an outdoor 740 sqm Town Square, a 250m long waterfront boardwalk/promenade wrapping around the marina with F&B outlets for side events, a luxurious waterfront villa for exclusive product presentations and cocktail events, a penthouse apartment with sweeping views of the surrounds for an unforgettable cocktail event, and a 75ft luxury yacht for board meetings, private or corporate event cruising around the stunning islands of the Andaman Sea.