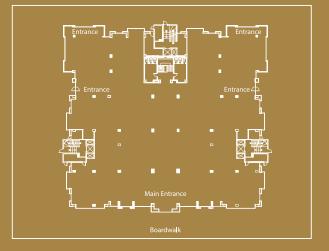

- I.T. Network
- On-Site Management
- Registration Facilities
- Securit
- Signage
- Specialised Lighting
- Stand Build Contracting
- Stand Design Service
- Warehouse On-Site

Dimensions: 52 x 46 x 3.5 Area: 2,000 sqm indoor | 1,000 sqm outdoor Max Capacity (persons): 1,750 indoor | 1,000 outdoor Up to 500 car parking spaces available